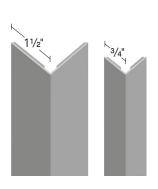

#### **CORNER GUARDS**

Rigid corner guards provide protection for outside corners with 90° angles. The .08" thick x 8' length extruded vinyl trim is colored throughout in 12 stocked colors and 58 others available for custom orders. Double-sided adhesive tape is factory applied to the full length of the inner surface of each wing.

In stock 8' length: 3/4" wing size: CGT-34-8 | 11/2" wing size: CGT-12-8 Custom 4' length: 3/4" wing size: CGT-34-4 | 11/2" wing size: CGT-12-4