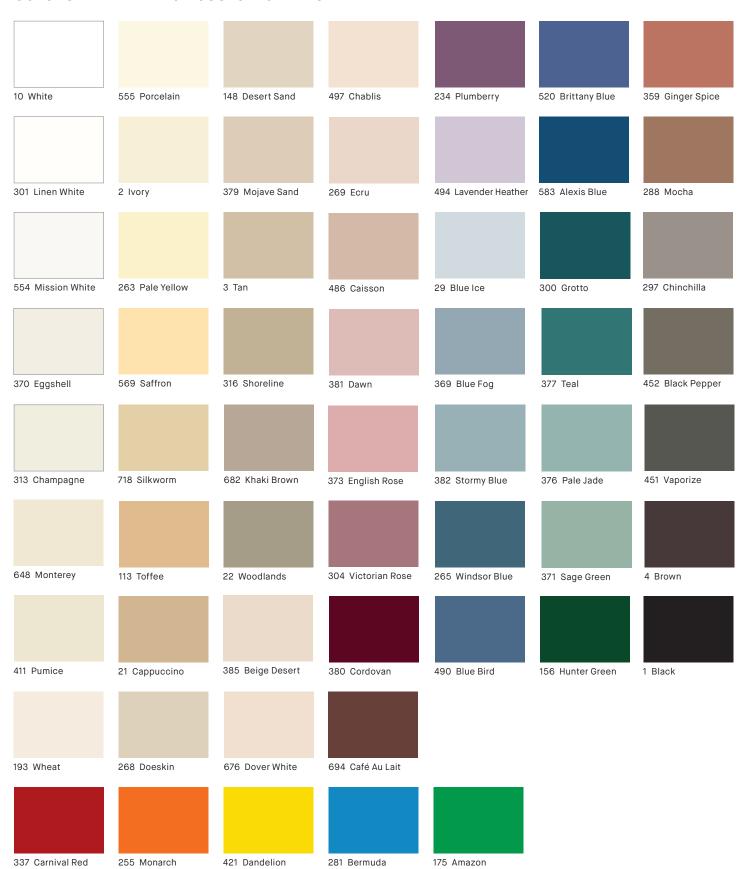

## **JOINT COVERS**





Vinyl joint covers provide a complementary transition molding when installing wallcovering along with RAMPART wall protection. The extruded vinyl is available in 12 stocked colors that coordinate with our corner guards, as well as 58 others available for custom orders.

In stock 10' length: WC-99-10 | Custom 8' length: WC-99-8

#### **IN-STOCK COLORS**





541 White Sand

176 Taupe





361 Pearl

210 Silver Gray





238 Bone

94 Summer Fog





96 Portobello

289 Pearl Gray





483 Harvard Gray

5 Gray





454 Chateau

293 Sea Foam

To order RAMPART Trim, please call our customer service at 212 255 3300. Color chips are available on request.



# For use with RAMPART® and RAMPART Resolve® Flexible Wall Protection

### **COLORS AVAILABLE FOR CUSTOM ORDERS**