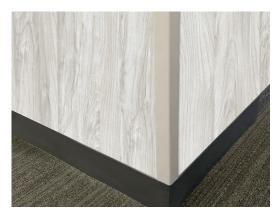

#### **CORNER GUARDS**

Rigid corner guards provide protection for outside corners with 90° angles. The .08" thick x 8' length extruded vinyl trim is colored throughout in 12 stocked colors and 58 others available for custom orders. Double-sided adhesive tape is factory applied to the full length of the inner surface of each wing.

### **TOP/END CAPS**

Vinyl end caps provide a finishing touch when installing RAMPART wall protection, which is .030"–.060" thick. The 10' length extruded vinyl is available in 12 stocked colors that coordinate with our corner guards, as well as 58 others available for custom orders.

## **JOINT COVERS**

Vinyl joint covers provide a complementary transition molding when installing wallcovering along with RAMPART wall protection. The extruded vinyl is available in 12 stocked colors that coordinate with our corner guards, as well as 58 others available for custom orders.